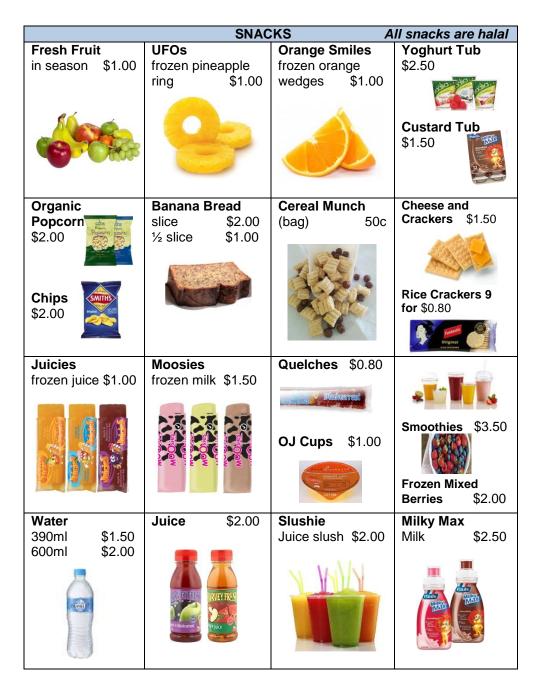

|                                                                                                                          |  |
| Honey Soy Chicken #                                                                                                                          | \$4.50                                                             | Fresh Fruit Salad #                                                                                                                 | \$4.00                                         | Cold Roll (homemade) # \$3.00  Vegetarian or chicken (1)  Tuna Sushi (1) # \$3.50                 | * Friday Specials *  Check the Notices or  Canteen window for our  Lunch time specials!                                  |  |



Photos are representative and provided as a guide only

## Clovelly Deli Summer Menu

Effective Term 1 Week 1, 2017

The Canteen Menu provides healthy and nutritious food and drinks consistent with the SA Right Bite Healthy Food and Drink Supply Policy for Schools.

All items on this Menu fit into the **GREEN** and **AMBER** sections of the **Right Bite Food Spectrum** which can be found on the DECD website.

This menu aims to support, promote and model healthy eating habits by:

- Promoting fruit and vegetables
- -Encouraging healthy grains/cereal foods, particularly whole grains (the Canteen uses wholemeal bread and rolls)
- -Promoting dairy (milk), using reduced fat dairy where possible (Ice creams are all milk based)
- **-Ensuring that all juice and frozen juice** products are 99% or